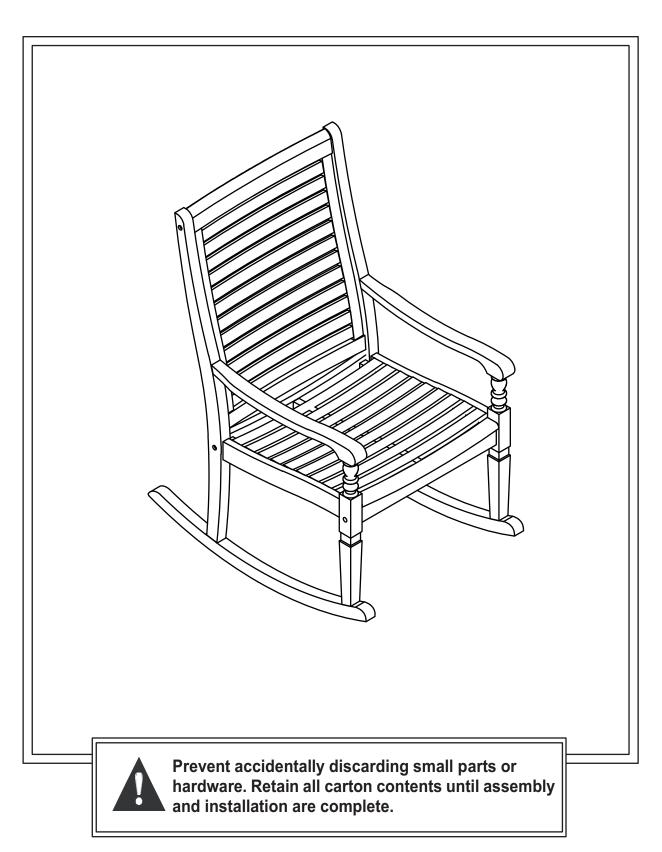

Product Specialist: 800-491-4958 Online: www.grandinroad.com

GR Product Name: Nantucket Rocking Chair

GR Product Number: 179670

Assembled Dimensions: 24.5" W x 33" D x 43" H

PRODUCTS ARE NOT INTENDED FOR COMMERCIALUSE.