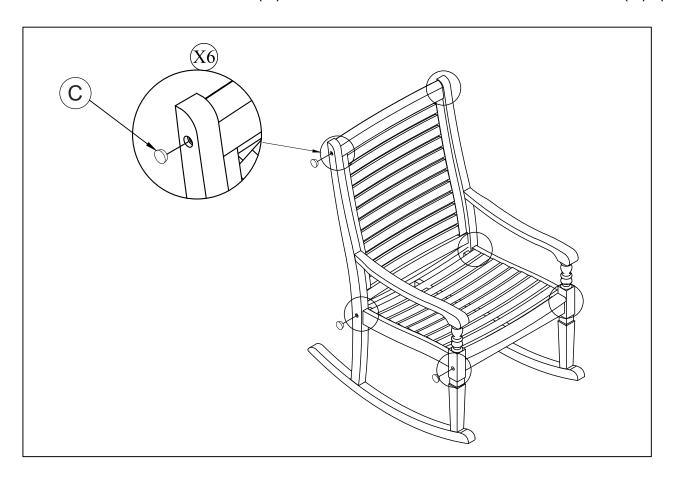

## STEP 3: PUSH WOODEN PLUGS (C) INTO THE HOLES ON THE CHAIR ARM (D), (E).

**STEP 4:** ASSEMBLY IS COMPLETE.

Please contact one of our Product Specialists for assembly assistance or questions at 1-800-491-4958 or email ps@grandinroad.com. Specialists are available weekdays 8:00am to 8:00pm EST or Saturday 9:30am to 6:00pm.