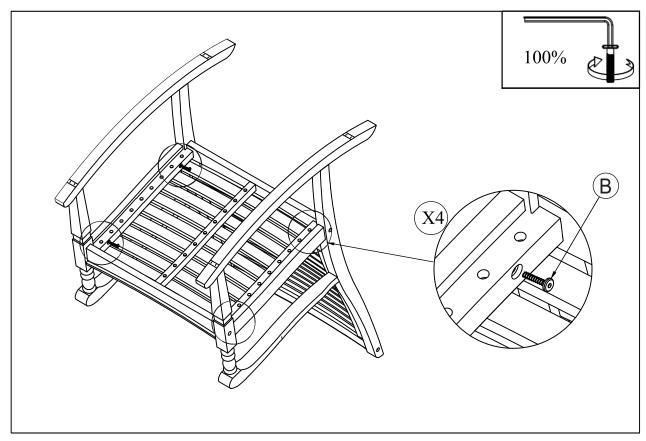

## **STEP 1**: ATTACH THE BACKREST (G) AND THE SEAT (F) TO THE CHAIR ARM (D), (E) WITH BOLTS (B), USING ALLEN KEY (A), TIGHTEN COMPLETELY.

**STEP 2:** MOUNT WITH BOLTS (B) FROM THE SEAT (F) TO THE CHAIR ARM (D), (E), USING ALLEN KEY (A), TIGHTEN COMPLETELY.