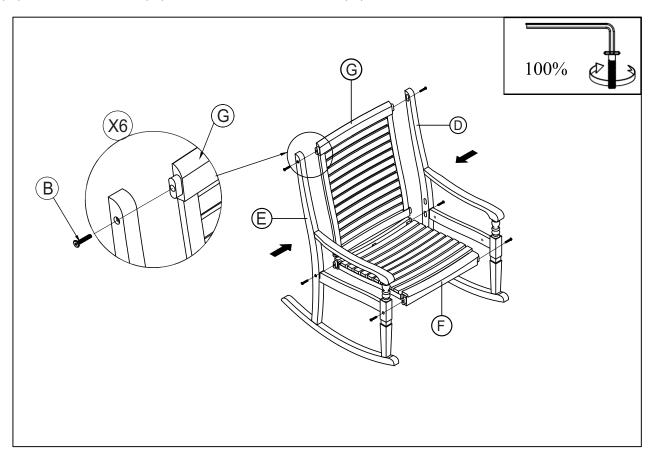

## **STEP 1**: ATTACH THE BACKREST (G) AND THE SEAT (F) TO THE CHAIR ARM (D), (E) WITH BOLTS (B), USING ALLEN KEY (A), TIGHTEN COMPLETELY.

**STEP 2:** MOUNT WITH BOLTS (B) FROM THE SEAT (F) TO THE CHAIR ARM (D), (E), USING ALLEN KEY (A), TIGHTEN COMPLETELY.