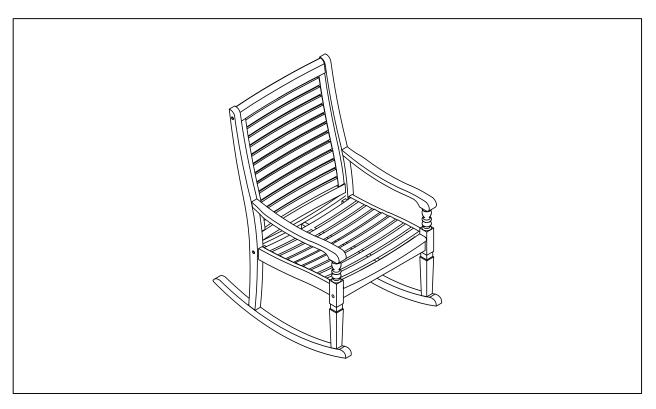

Product Specialist: 800-491-4958 Online: www.grandinroad.com

GR Product Name: Nantucket Rocking Chair

GR Product Number: 179670

Assembled Dimensions: 24.5" W x 33" D x 43" H

PRODUCTS ARE NOT INTENDED FOR COMMERCIALUSE.

| L.tr | Q.ty | Components    |
|------|------|---------------|
| D    | 1    | Left armrest  |
| E    | 1    | Right armrest |
| F    | 1    | Seat          |
| G    | 1    | Backrest      |

Product Specialist: 800-491-4958 Online: <a href="https://www.grandinroad.com">www.grandinroad.com</a>