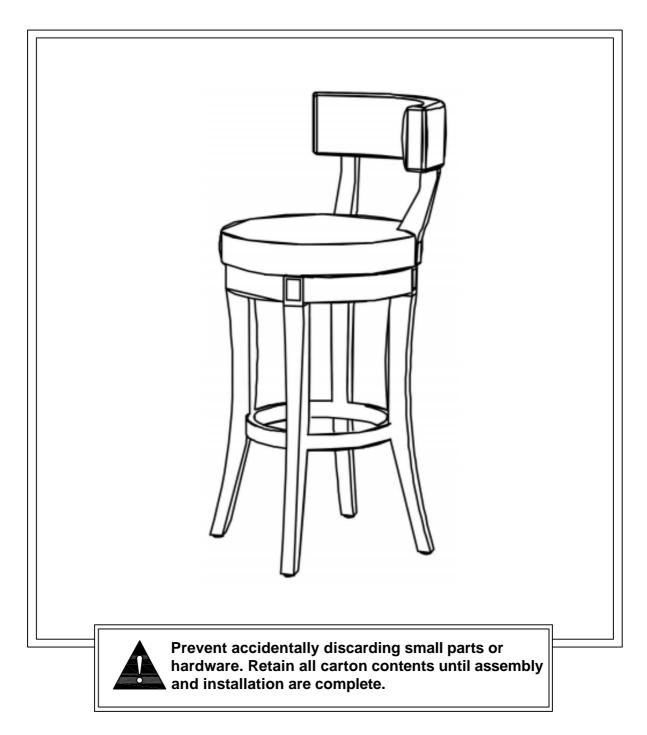

GR Product Name: AIKEN LOW BACK STOOL

Product Number: 179642 / 179643

Assembled Dimensions: 22"W x 22,5"D x 36"H / 42"H

PRODUCTS ARE NOT INTENDED FOR COMMERCIAL USE.

MADE IN VIETNAM

UPDATED: 03/12/2024 Page 1 of 4

## **Screwdrivers**

-Two person assembly suggested.

Remove all parts, hardware and protective packaging from carton and carefully arrange on a clean, level, padded surface.

ASSEMBLY TIME: 5 minutes

| Ltr. | Qty. | Components |  |
|------|------|------------|--|
| Е    | 1    | Top Seat   |  |
| F    | 1    | Base Frame |  |