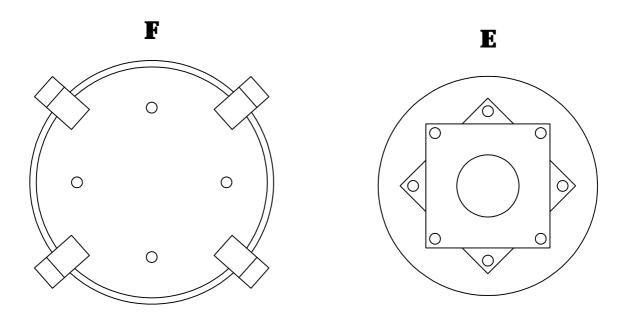

## **Screwdrivers**

-Two person assembly suggested.

Remove all parts, hardware and protective packaging from carton and carefully arrange on a clean, level, padded surface.

ASSEMBLY TIME: 5 minutes

| Ltr. | Qty. | Components |  |
|------|------|------------|--|
| Е    | 1    | Top Seat   |  |
| F    | 1    | Base Frame |  |

Product Specialist: 800-491-4958 Online: <u>www.grandinroad.com</u>

STEP 1: Take off the hardware bag from the base carton .Turn the base frame over and turn the top seat over too ,Then put the base frame onto the bottom of top seat .Make sure the holes on the swivel device match the holes on the base.

STEP 2: Using the bolts ,lock washer and flat washer to connect top seat and base frame, until tight and secure. Repeat for all other holes

STEP 3: Turn the stool over again and place it upright on a level surface.