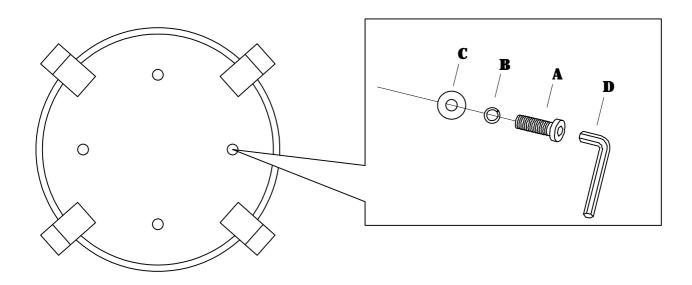

## Assemble in location for intended use.

| Ltr. | Qty. | Hardware Included            |                 |
|------|------|------------------------------|-----------------|
| А    | 4    | Bolts<br>(Ø5/16*1-1/4")      | <b>(MINIMA)</b> |
| В    | 4    | Lock Washer<br>(Ø5/16")      | 0               |
| С    | 4    | Flat Washer (Ø5/16*22*1.5mm) | 0               |
| D    | 1    | Allen Key<br>(M5*68mm)       |                 |

STEP 2: Using the bolts ,lock washer and flat washer to connect top seat and base frame, until tight and secure. Repeat for all other holes

STEP 3: Turn the stool over again and place it upright on a level surface.