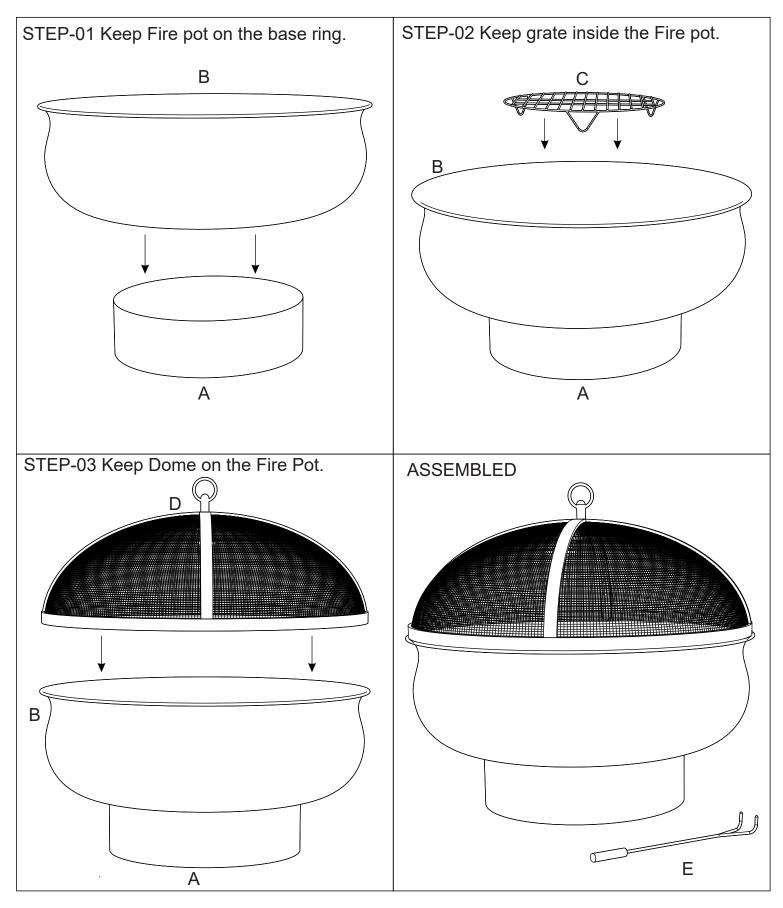

## PRODUCT NAME: TITUS FIRE PIT BLACK ITEM NUMBER: 176408 BLA DIMENSIONS OF ITEM ASSEMBLED: 31 X 31 X 15 INCHES

| Ltr | Qty. | Component | Ltr | Qty. | Component |
|-----|------|-----------|-----|------|-----------|
| A   | 1    | Base Ring | В   | 1    | Fire Pot  |
|     | 1    | Dome      | С   | 1    | Grate     |
| D   |      |           | E   | 1    | Poker     |