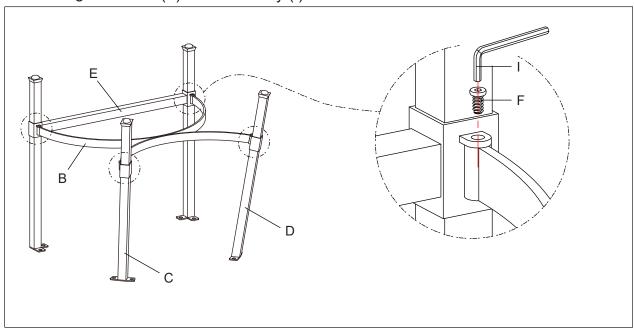

Customer Service: 800-491-4958 Online: www.grandinroad.com

**STEP 1:** Assemble Stretcher (B) to Front Leg (E), Left Back Leg (C) and Right Back Leg (D) using Allen Bolt (F) and Allen Key (I).

**STEP 2:** Assemble Seat (A) to the Legs using Allen Bolts (G), Flat Washer (H) and Allen Key (I).