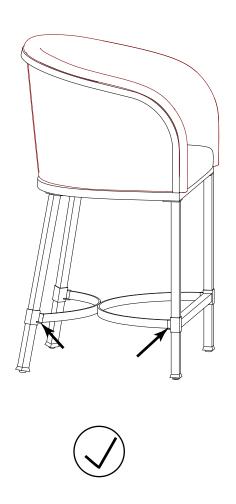

Customer Service: 800-491-4958 Online: www.grandinroad.com

**STEP 1:** Assemble Stretcher (B) to Front Leg (E), Left Back Leg (C) and Right Back Leg (D) using Allen Bolt (F) and Allen Key (I).

**STEP 2:** Assemble Seat (A) to the Legs using Allen Bolts (G), Flat Washer (H) and Allen Key (I).