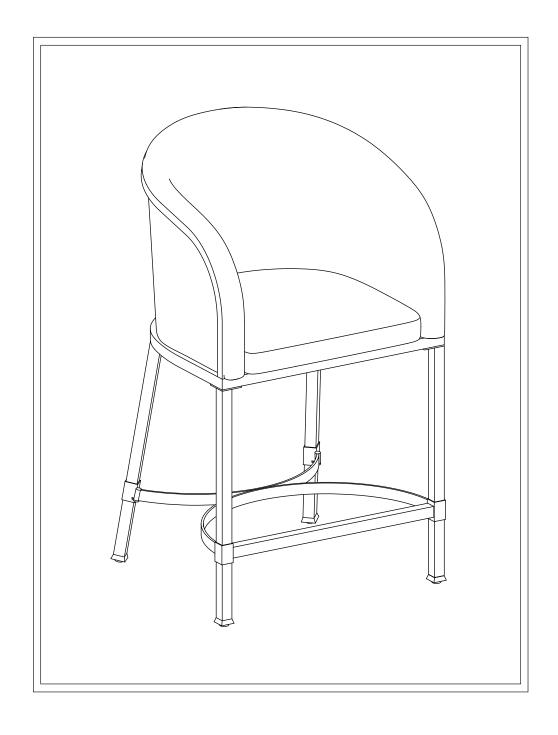

## grandin**road**.

Customer Service: 800-491-4958 Online: www.grandinroad.com

PRODUCT NAME: Sloan Low Back Counter Stool

ITEM NUMBER: 176396

DIMENSIONS OF ITEM ASSEMBLED:37"H x 22"W x 21-1/2"D

PRODUCTS ARE NOT INTENDED FOR COMMERCIAL USE.