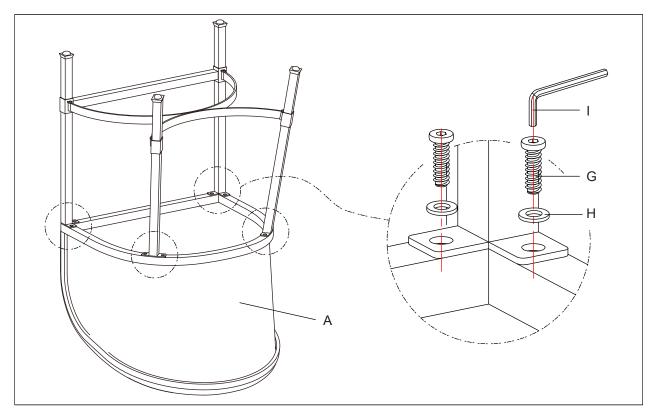

Customer Service: 800-491-4958 Online: www.grandinroad.com

**STEP 1:** Assemble Stretcher (B) to Front Leg (E), Left Back Leg (C) and Right Back Leg (D) using Allen Bolt (F) and Allen Key (I).

**STEP 2:** Assemble Seat (A) to the Legs using Allen Bolts (G), Flat Washer (H) and Allen Key (I).