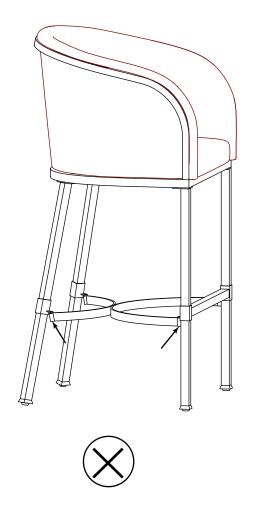

Customer Service: 800-491-4958 Online: www.grandinroad.com

**STEP 1:** Assemble Stretcher (B) to Front Leg (E), Left Back Leg (C) and Right Back Leg (D) using Allen Bolt (F) and Allen Key (I).

**STEP 2:** Assemble Seat (A) to the Legs using Allen Bolts (G), Flat Washer (H) and Allen Key (I).