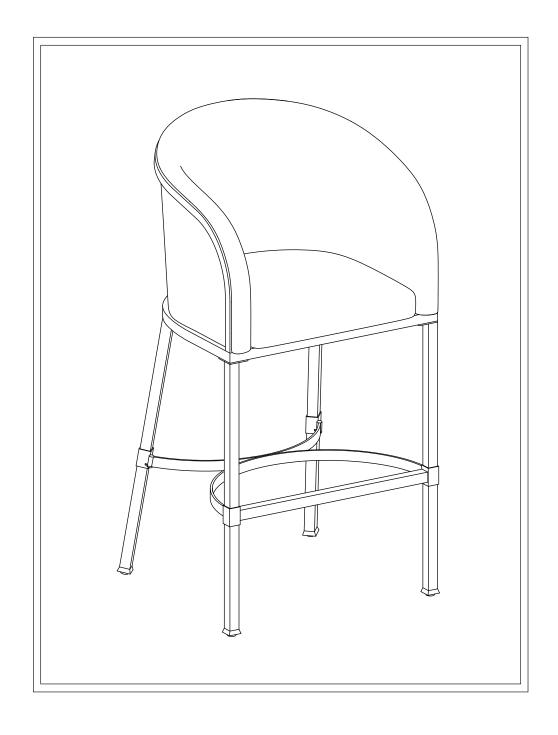

## grandin**road**.

Customer Service: 800-491-4958 Online: www.grandinroad.com

PRODUCT NAME: Sloan Low Back Bar Stool

ITEM NUMBER: 176395

DIMENSIONS OF ITEM ASSEMBLED:43"H x 22"W x 21-1/2"D

PRODUCTS ARE NOT INTENDED FOR COMMERCIAL USE.

MADE INCHINA Page 1 of 4

| Ltr. | Qty. | Description.   | Components |     |
|------|------|----------------|------------|-----|
| A    | 1    | Seat           |            |     |
| В    | 1    | Stretcher      |            |     |
| С    | 1    | Left Back Leg  | (A)        | (B) |
| D    | 1    | Right Back Leg |            |     |
| Е    | 1    | Front Leg      | (C) (D)    | (E) |

| Ltr. | Qty. | Description. | Hardware Included |             |  |
|------|------|--------------|-------------------|-------------|--|
| F    | 4    | Allen Bolts  |                   | Ø3/16"x1/2" |  |
| G    | 8    | Allen Bolts  |                   | Ø1/4"x3/4"  |  |
| Н    | 8    | Flat Washer  |                   |             |  |
| ı    | 1    | Allen Key    |                   |             |  |