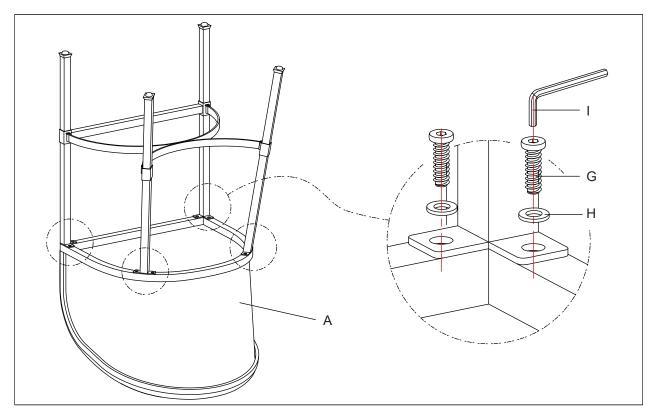

Customer Service: 800-491-4958 Online: www.grandinroad.com

**STEP 1:** Assemble Stretcher (B) to Front Leg (E), Left Back Leg (C) and Right Back Leg (D) using Allen Bolt (F) and Allen Key (I).

**STEP 2:** Assemble Seat (A) to the Legs using Allen Bolts (G), Flat Washer (H) and Allen Key (I).