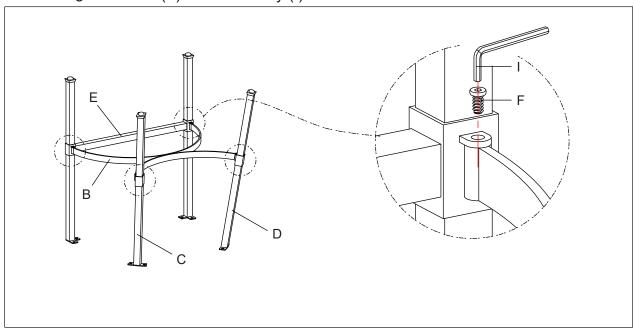

Customer Service: 800-491-4958 Online: www.grandinroad.com

**STEP 1:** Assemble Stretcher (B) to Front Leg (E), Left Back Leg (C) and Right Back Leg (D) using Allen Bolt (F) and Allen Key (I).

**STEP 2:** Assemble Seat (A) to the Legs using Allen Bolts (G), Flat Washer (H) and Allen Key (I).