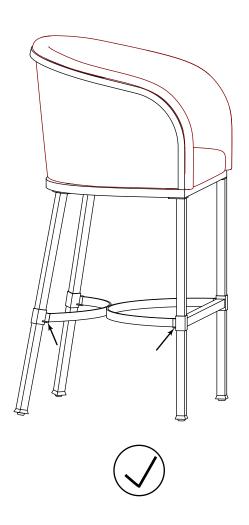

Cleaning & Care:

Wipe with damp cloth and mild detergent. Avoid the use of any abrasive cleaning agents as this may mar the surface. Always lift the unit when moving and avoid dragging to prevent loosening or damaging frame structure.