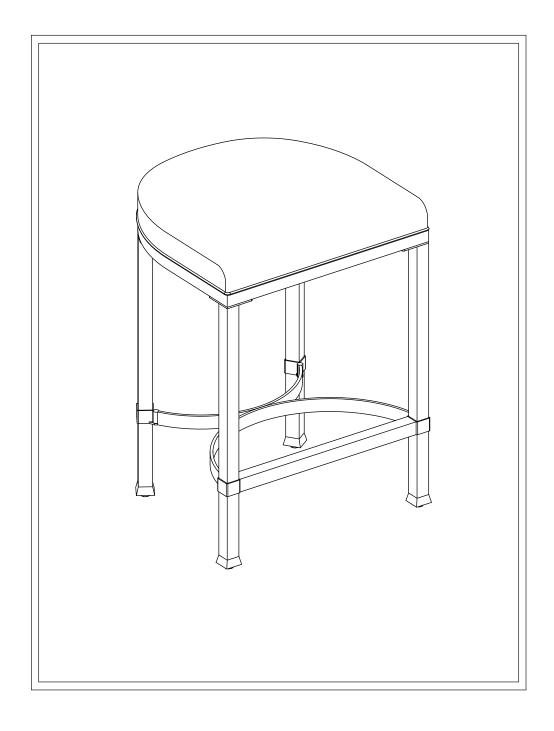

## grandin**road**.

Customer Service: 800-491-4958 Online: www.grandinroad.com

PRODUCT NAME: Sloan Counter Stool

ITEM NUMBER: 176398

DIMENSIONS OF ITEM ASSEMBLED:24"H x 17"W x 16"D

PRODUCTS ARE NOT INTENDED FOR COMMERCIAL USE.