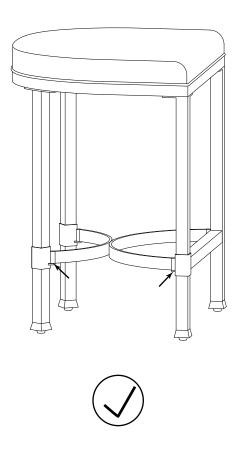

Customer Service: 800-491-4958 Online: www.grandinroad.com

**STEP 1:** Assemble Stretcher (B) to Front Leg (E), Left Back Leg (C) and Right Back Leg (D) using Allen Bolt (F) and Allen Key (I).

STEP 2: Assemble Seat (A) to the Legs using Allen Bolts (G), Flat Washer (H) and Allen Key (I).