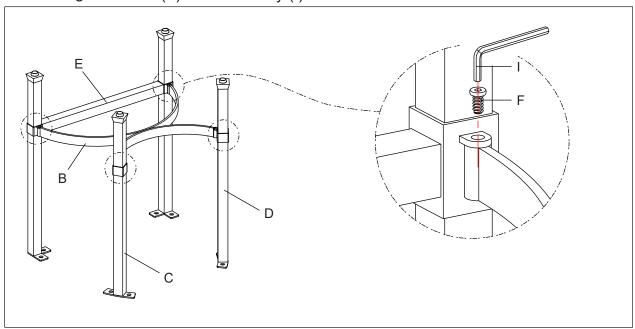

Customer Service: 800-491-4958 Online: www.grandinroad.com

**STEP 1:** Assemble Stretcher (B) to Front Leg (E), Left Back Leg (C) and Right Back Leg (D) using Allen Bolt (F) and Allen Key (I).

STEP 2: Assemble Seat (A) to the Legs using Allen Bolts (G), Flat Washer (H) and Allen Key (I).