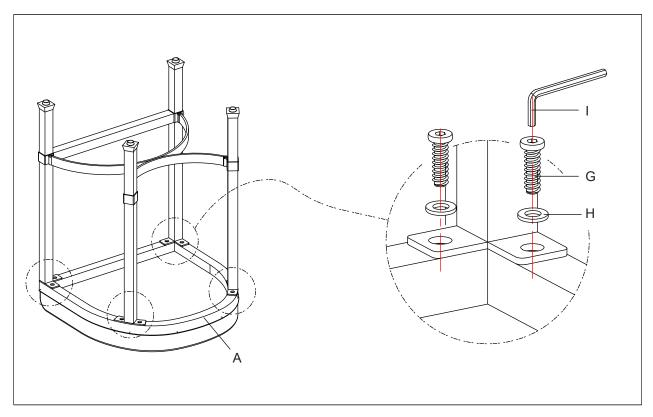

Customer Service: 800-491-4958 Online: www.grandinroad.com

**STEP 1:** Assemble Stretcher (B) to Front Leg (E), Left Back Leg (C) and Right Back Leg (D) using Allen Bolt (F) and Allen Key (I).

STEP 2: Assemble Seat (A) to the Legs using Allen Bolts (G), Flat Washer (H) and Allen Key (I).