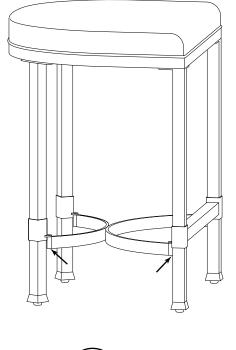

Customer Service: 800-491-4958 Online: www.grandinroad.com

**STEP 1:** Assemble Stretcher (B) to Front Leg (E), Left Back Leg (C) and Right Back Leg (D) using Allen Bolt (F) and Allen Key (I).

STEP 2: Assemble Seat (A) to the Legs using Allen Bolts (G), Flat Washer (H) and Allen Key (I).