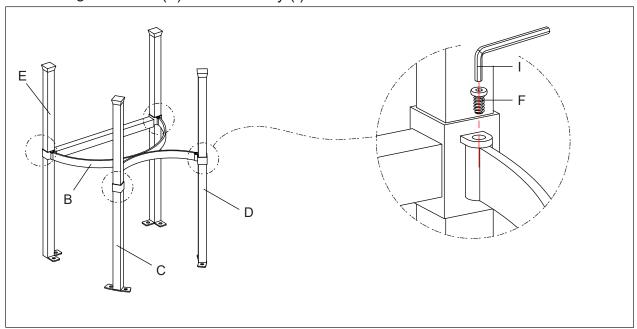

Customer Service: 800-491-4958 Online: www.grandinroad.com

**STEP 1:** Assemble Stretcher (B) to Front Leg (E), Left Back Leg (C) and Right Back Leg (D) using Allen Bolt (F) and Allen Key (I).

STEP 2: Assemble Seat (A) to the Legs using Allen Bolts (G), Flat Washer (H) and Allen Key (I).