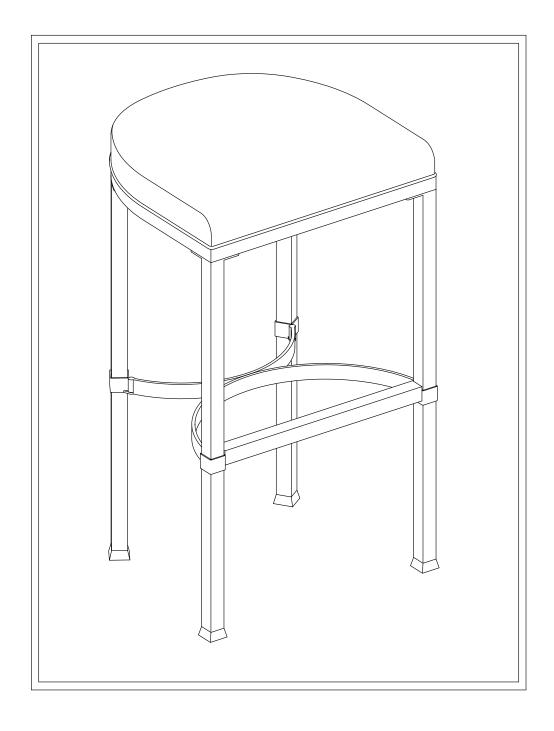

## grandin**road**.

Customer Service: 800-491-4958 Online: www.grandinroad.com

PRODUCT NAME: Sloan Bar Stool

ITEM NUMBER: 176397

DIMENSIONS OF ITEM ASSEMBLED:30"H x 17"W x 16"D

PRODUCTS ARE NOT INTENDED FOR COMMERCIAL USE.