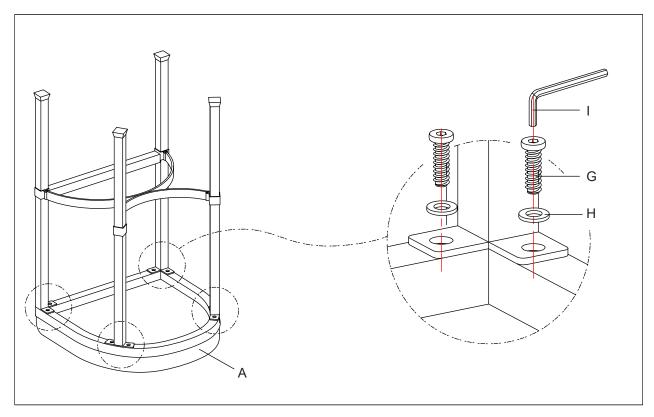

Customer Service: 800-491-4958 Online: www.grandinroad.com

**STEP 1:** Assemble Stretcher (B) to Front Leg (E), Left Back Leg (C) and Right Back Leg (D) using Allen Bolt (F) and Allen Key (I).

STEP 2: Assemble Seat (A) to the Legs using Allen Bolts (G), Flat Washer (H) and Allen Key (I).