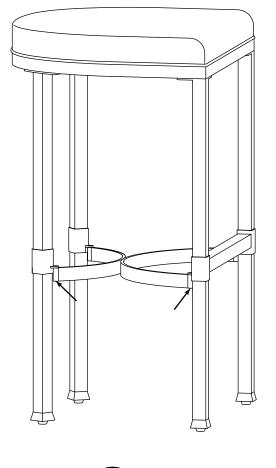

Customer Service: 800-491-4958 Online: www.grandinroad.com

**STEP 1:** Assemble Stretcher (B) to Front Leg (E), Left Back Leg (C) and Right Back Leg (D) using Allen Bolt (F) and Allen Key (I).

STEP 2: Assemble Seat (A) to the Legs using Allen Bolts (G), Flat Washer (H) and Allen Key (I).