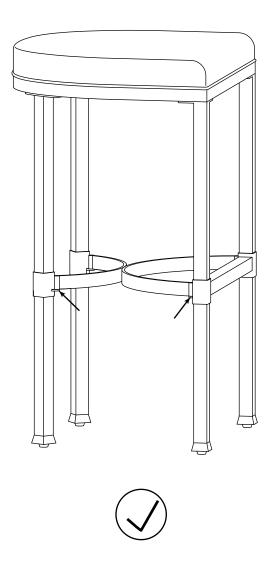

Customer Service: 800-491-4958 Online: www.grandinroad.com

**STEP 1:** Assemble Stretcher (B) to Front Leg (E), Left Back Leg (C) and Right Back Leg (D) using Allen Bolt (F) and Allen Key (I).

STEP 2: Assemble Seat (A) to the Legs using Allen Bolts (G), Flat Washer (H) and Allen Key (I).