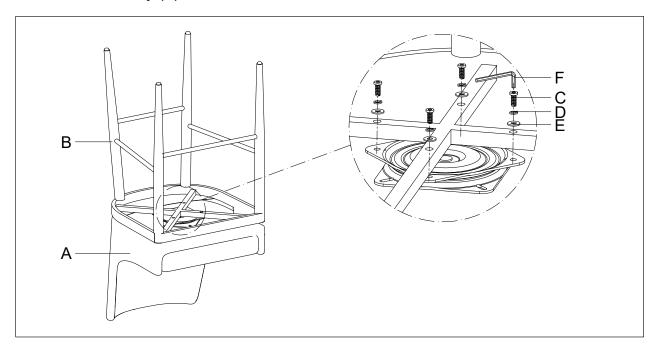

42-1/2" x 20-1/2" x 22" (ITEM :175744)

PRODUCTS ARE NOT INTENDED FOR COMMERCIAL USE.

| Ltr. | Qty. | Description. | Components |
|------|------|--------------|------------|
| A    | 1    | Seat         |            |
| В    | 1    | Base         |            |

| Ltr. | Qty. | Description. | Hardware Included |
|------|------|--------------|-------------------|
| С    | 4    | Allen Bolts  | Ø1/4"x1-1/4"      |
| D    | 4    | Lock Washer  |                   |
| E    | 4    | Flat Washer  |                   |
| F    | 1    | Allen Key    |                   |

Customer Service: 800-491-4958 Online: www.grandinroad.com

**STEP 1:** Attach Seat (A) to Base (B) using Bolt (C), Spring Washer (D) ,Flat Washer (E) and Allen Key (F).