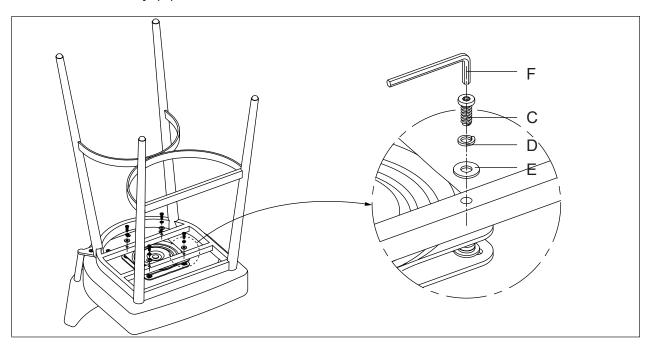

| Ltr. | Qty. | Description. | Hardware Included |
|------|------|--------------|-------------------|
| С    | 4    | Allen Bolts  | Ø1/4"x1-1/4"      |
| D    | 4    | Lock Washer  |                   |
| E    | 4    | Flat Washer  |                   |
| F    | 1    | Allen Key    |                   |

Customer Service: 800-491-4958 Online: www.grandinroad.com

**STEP 1:** Attach Seat (A) to Base (B) using Bolt (C), Spring Washer (D) ,Flat Washer (E) and Allen Key (F).