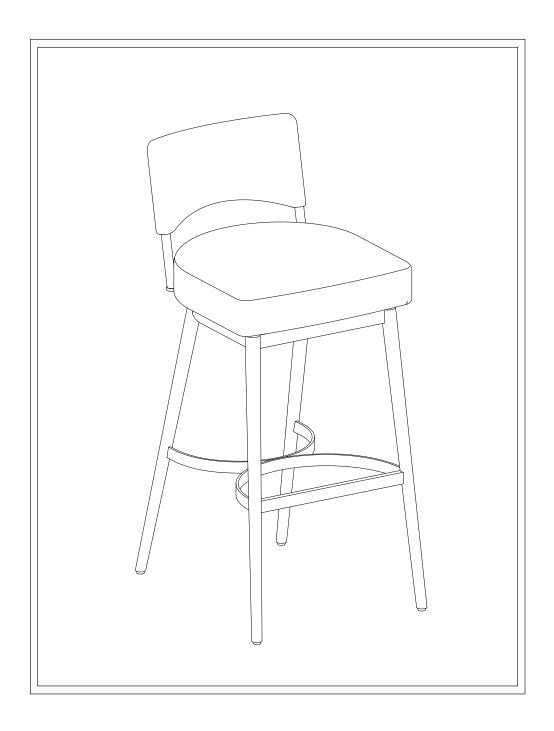

## grandin**road**.

Customer Service: 800-491-4958 Online: www.grandinroad.com

PRODUCT NAME: Kellan Low Back Stool

ITEM NUMBER: 178341 / 178342

DIMENSIONS OF ITEM ASSEMBLED:21.75" x 17.5" X40" (ITEM:178341)

21.75" x 17.5" x 34" (ITEM:178342)

PRODUCTS ARE NOT INTENDED FOR COMMERCIAL USE.

MADE IN CHINA Page 1 of 3

| Ltr. | Qty. | Description. | Components |
|------|------|--------------|------------|
| A    | 1    | Seat         |            |
| В    | 1    | Base         |            |